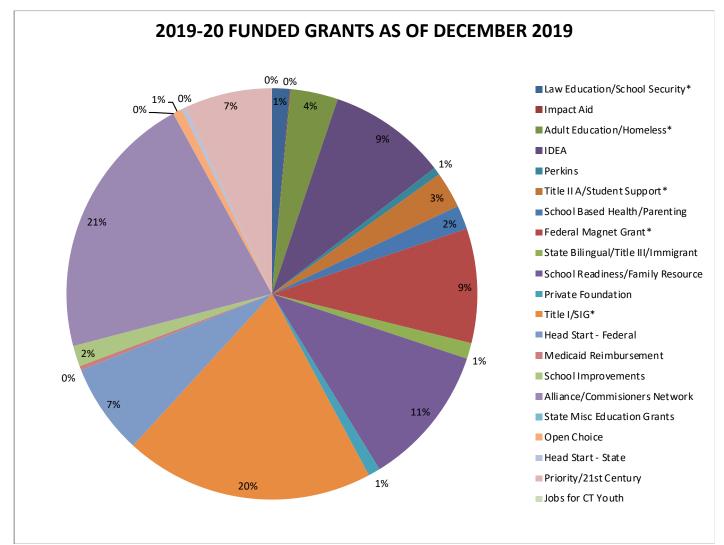

### **Grant Sources (Revenues)**

| Common Titles                       | FY2018/19<br>Funding | Received<br>FY2019/20<br>Funding | Pending      | Total Anticipated Funding | YOY<br>Change | YOY<br>Change % |
|-------------------------------------|----------------------|----------------------------------|--------------|---------------------------|---------------|-----------------|
| Law Education/School Security*      | \$1,117,660          | \$1,117,660                      |              | \$1,117,660               | \$0           | 0.0%            |
| Impact Aid                          | 94,308               | 0                                | 48,790       | 48,790                    | (45,518)      | -48.3%          |
| Adult Education/Homeless*           | 3,023,494            | 2,997,918                        |              | 2,997,918                 | (25,576)      | -0.8%           |
| IDEA                                | 6,879,237            | 7,492,744                        |              | 7,492,744                 | 613,507       | 8.9%            |
| Perkins                             | 483,007              | 0                                | 489,882      | 489,882                   | 6,875         | 1.4%            |
| Title II A/Student Support*         | 2,092,360            | 539,771                          | 1,756,314    | 2,296,085                 | 203,725       | 9.7%            |
| School Based Health/Parenting       | 1,441,322            | 1,506,622                        |              | 1,506,622                 | 65,300        | 4.5%            |
| Federal Magnet Grant*               | 10,279,646           | 7,217,112                        |              | 7,217,112                 | (3,062,534)   | -29.8%          |
| State Bilingual/Title III/Immigrant | 1,047,764            | 518,726                          | 482,385      | 1,001,111                 | (46,653)      | -4.5%           |
| School Readiness/Family Resource    | 9,612,172            | 8,944,030                        |              | 8,944,030                 | (668,142)     | -7.0%           |
| Private Foundation                  | 993,164              | 751,359                          |              | 751,359                   | (241,805)     | -24.3%          |
| Title I/SIG*                        | 15,616,564           | 4,453,771                        | 11,305,403   | 15,759,174                | 142,610       | 0.9%            |
| Head Start - Federal                | 7,384,040            | 5,743,588                        |              | 5,743,588                 | (1,640,452)   | -22.2%          |
| Medicaid Reimbursement              | 429,154              | 261,993                          |              | 261,993                   | (167,161)     | -39.0%          |
| School Improvements                 | 1,797,806            | 1,314,407                        |              | 1,314,407                 | (483,399)     | -26.9%          |
| Alliance/Commisioners Network       | 15,584,201           | 1,641,046                        | 15,301,995   | 16,943,041                | 1,358,840     | 8.7%            |
| State Misc Education Grants         | 0                    | 10,409                           |              | 10,409                    | 10,409        | 100.0%          |
| Open Choice                         | 620,390              | 0                                | 579,138      | 579,138                   | (41,252)      | -6.6%           |
| Head Start - State                  | 385,428              | 248,792                          |              | 248,792                   | (136,636)     | -35.5%          |
| Priority/21st Century               | 5,689,136            | 591,374                          | 4,970,111    | 5,561,485                 | (127,651)     | -2.2%           |
| Jobs for CT Youth                   | 58,200               | 6,385                            |              | 6,385                     | (51,815)      | -89.0%          |
| Total                               | \$84,629,053         | \$45,357,707                     | \$34,934,018 | \$80,291,725              | (\$4,337,328) | -5.1%           |
| *grant crosses fiscal year          |                      |                                  |              |                           |               | 17              |