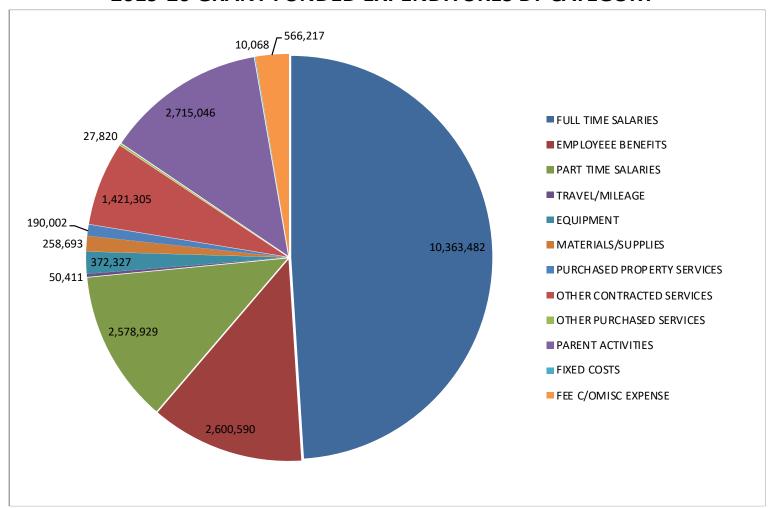

Fiscal Year 2019-20 Grant Funds (Special Funds) Expenditures through 12/31/2019

| Special Funds                | Budget       | YTD Actuals  | Encumbered   | Available    |
|------------------------------|--------------|--------------|--------------|--------------|
| Full Time Salaries           | \$13,395,713 | \$10,363,482 | \$29,014     | \$3,003,217  |
| Employee Benefits            | 5,322,203    | 2,600,590    | 0            | 2,721,613    |
| Part Time Personnel          | 5,636,975    | 2,578,929    | 270          | 3,057,776    |
| Travel/Mileage               | 214,318      | 50,411       | 16,465       | 147,442      |
| Equipment                    | 2,317,175    | 372,327      | 751,939      | 1,192,909    |
| Materials/Supplies           | 1,907,431    | 258,693      | 758,829      | 889,909      |
| Purchased Property Services  | 388,708      | 190,002      | 197,782      | 924          |
| Other Professional/Technical | 7,096,483    | 1,421,305    | 5,811,883    | (136,705)    |
| Transportation/Field Trips   | 376,521      | 27,820       | 318,286      | 30,415       |
| Other Purchased Services     | 7,615,298    | 2,715,046    | 4,783,894    | 116,358      |
| Parent Activities            | 81,472       | 10,068       | 25,801       | 45,603       |
| Fixed Costs                  | 1,000,410    | 566,217      | 0            | 434,193      |
| Fees/Misc Expenses           | 5,000        | 5,000        | 0            | 0            |
| Approvals Pending            | 34,934,018   | <u>0</u>     | <u>0</u>     | 34,934,018   |
| Grand Total                  | \$80,291,725 | \$21,159,890 | \$12,694,163 | \$46,437,672 |

#### 2019-20 GRANT FUNDED EXPENDITURES BY CATEGORY